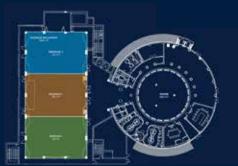

**BALLROOMS** 

| Name            | Size (m2)         | Size (m)   | Height (m)          | Cabaret | Classroom              | Theatre | U  | Banquet | Cocktail & Prolonge |
|-----------------|-------------------|------------|---------------------|---------|------------------------|---------|----|---------|---------------------|
| BODRUM BALLROOM | 1066              | 47x23      | 7,5                 | 360     | 670                    | 900     |    | 540     | 900                 |
| BODRUM I        | 364               | 16x23      | 7,5                 | 120     | 230                    | 300     | 69 | 180     | 300                 |
| BODRUM II       | 352               | 15,5x23    | 7,5                 | 120     | 220                    | 300     | 69 | 180     | 300                 |
| BODRUM III      | 352               | 15,5x23    | 7,5                 | 120     | 220                    | 300     | 69 | 180     | 300                 |
| BİTEZ           | 106               | 15,35x6,85 | 4,4                 | 50      | 50                     | 80      | 42 |         |                     |
| TÜRKBÜKÜ        | 106               | 15,35x6,85 | 4,4                 | 50      | 50                     | 80      | 42 |         |                     |
| ORTAKENT        | 121               | 15,35x7,8  | 4,4                 | 70      | 70                     | 120     | 45 |         |                     |
| YAHŞİ           | 121               | 15,35x7,85 | 4,4                 | 70      | 70                     | 120     | 45 |         |                     |
| YALIKAVAK       | 121               | 15,35x7,8  | 4,4                 | 70      | 70                     | 120     | 45 |         |                     |
| GÜMÜŞLÜK        | 121               | 15,35x7,85 | 4,4                 | 70      | 70                     | 120     | 45 |         |                     |
| LIFT            | Capacity: 4000 Kg |            | Cabin: 2,7m x 5,15m |         | Lift Doors:2,6m x 2,2m |         |    |         |                     |