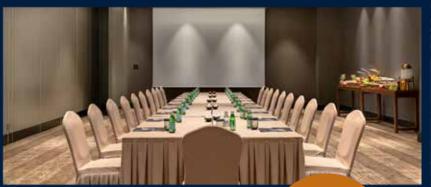

Our meeting rooms, private lobby, portable stages and cutting - edge technology is at your service at any moment. your events will be organized by our professional team and catered by our exclusive chefs. Your team will have an impeccable experience.

**BALLROOMS** 

| Name            | Size (m2)         | Size (m)   | Height (m)          | Cabaret | Classroom              | Theatre | U  | Banquet | Cocktail & Prolonge |
|-----------------|-------------------|------------|---------------------|---------|------------------------|---------|----|---------|---------------------|
| BODRUM BALLROOM | 1066              | 47x23      | 7,5                 | 360     | 670                    | 900     |    | 540     | 900                 |
| BODRUM I        | 364               | 16x23      | 7,5                 | 120     | 230                    | 300     | 69 | 180     | 300                 |
| BODRUM II       | 352               | 15,5x23    | 7,5                 | 120     | 220                    | 300     | 69 | 180     | 300                 |
| BODRUM III      | 352               | 15,5x23    | 7,5                 | 120     | 220                    | 300     | 69 | 180     | 300                 |
| BİTEZ           | 106               | 15,35x6,85 | 4,4                 | 50      | 50                     | 80      | 42 |         |                     |
| TÜRKBÜKÜ        | 106               | 15,35x6,85 | 4,4                 | 50      | 50                     | 80      | 42 |         |                     |
| ORTAKENT        | 121               | 15,35x7,8  | 4,4                 | 70      | 70                     | 120     | 45 |         |                     |
| YAHŞİ           | 121               | 15,35x7,85 | 4,4                 | 70      | 70                     | 120     | 45 |         |                     |
| YALIKAVAK       | 121               | 15,35x7,8  | 4,4                 | 70      | 70                     | 120     | 45 |         |                     |
| GÜMÜŞLÜK        | 121               | 15,35x7,85 | 4,4                 | 70      | 70                     | 120     | 45 |         |                     |
| LIFT            | Capacity: 4000 Kg |            | Cabin: 2,7m x 5,15m |         | Lift Doors:2,6m x 2,2m |         |    |         |                     |