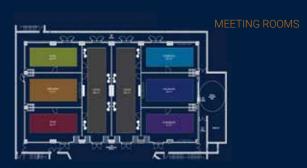

Our meeting rooms, private lobby, portable stages and cutting - edge technology is at your service at any moment. your events will be organized by our professional team and catered by our exclusive chefs. Your team will have an impeccable experience.

**BALLROOMS** 

| Name            | Size (m2)         | Size (m)   | Height (m)          | Cabaret | Classroom              | Theatre | U  | Banquet | Cocktail & Prolonge |
|-----------------|-------------------|------------|---------------------|---------|------------------------|---------|----|---------|---------------------|
| BODRUM BALLROOM | 1066              | 47x23      | 7,5                 | 360     | 670                    | 900     |    | 540     | 900                 |
| BODRUM I        | 364               | 16x23      | 7,5                 | 120     | 230                    | 300     | 69 | 180     | 300                 |
| BODRUM II       | 352               | 15,5x23    | 7,5                 | 120     | 220                    | 300     | 69 | 180     | 300                 |
| BODRUM III      | 352               | 15,5x23    | 7,5                 | 120     | 220                    | 300     | 69 | 180     | 300                 |
| BİTEZ           | 106               | 15,35x6,85 | 4,4                 | 50      | 50                     | 80      | 42 |         |                     |
| TÜRKBÜKÜ        | 106               | 15,35x6,85 | 4,4                 | 50      | 50                     | 80      | 42 |         |                     |
| ORTAKENT        | 121               | 15,35x7,8  | 4,4                 | 70      | 70                     | 120     | 45 |         |                     |
| YAHŞİ           | 121               | 15,35x7,85 | 4,4                 | 70      | 70                     | 120     | 45 |         |                     |
| YALIKAVAK       | 121               | 15,35x7,8  | 4,4                 | 70      | 70                     | 120     | 45 |         |                     |
| GÜMÜŞLÜK        | 121               | 15,35x7,85 | 4,4                 | 70      | 70                     | 120     | 45 |         |                     |
| LIFT            | Capacity: 4000 Kg |            | Cabin: 2,7m x 5,15m |         | Lift Doors:2,6m x 2,2m |         |    |         |                     |