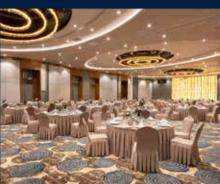

Our meeting rooms, private lobby, portable stages and cutting - edge technology is at your service at any moment. your events will be organized by our professional team and catered by our exclusive chefs. Your team will have an impeccable experience.

**BALLROOMS** 

| Name            | Size (m2)         | Size (m)   | Height (m)          | Cabaret | Classroom              | Theatre | U  | Banquet | Cocktail & Prolonge |
|-----------------|-------------------|------------|---------------------|---------|------------------------|---------|----|---------|---------------------|
| BODRUM BALLROOM | 1066              | 47x23      | 7,5                 | 360     | 670                    | 900     |    | 540     | 900                 |
| BODRUM I        | 364               | 16x23      | 7,5                 | 120     | 230                    | 300     | 69 | 180     | 300                 |
| BODRUM II       | 352               | 15,5x23    | 7,5                 | 120     | 220                    | 300     | 69 | 180     | 300                 |
| BODRUM III      | 352               | 15,5x23    | 7,5                 | 120     | 220                    | 300     | 69 | 180     | 300                 |
| BİTEZ           | 106               | 15,35x6,85 | 4,4                 | 50      | 50                     | 80      | 42 |         |                     |
| TÜRKBÜKÜ        | 106               | 15,35x6,85 | 4,4                 | 50      | 50                     | 80      | 42 |         |                     |
| ORTAKENT        | 121               | 15,35x7,8  | 4,4                 | 70      | 70                     | 120     | 45 |         |                     |
| YAHŞİ           | 121               | 15,35x7,85 | 4,4                 | 70      | 70                     | 120     | 45 |         |                     |
| YALIKAVAK       | 121               | 15,35x7,8  | 4,4                 | 70      | 70                     | 120     | 45 |         |                     |
| GÜMÜŞLÜK        | 121               | 15,35x7,85 | 4,4                 | 70      | 70                     | 120     | 45 |         |                     |
| LIFT            | Capacity: 4000 Kg |            | Cabin: 2,7m x 5,15m |         | Lift Doors:2,6m x 2,2m |         |    |         |                     |